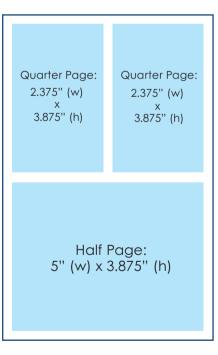

### Program Ad Sizes

Full Page: 5" (w) x 8" (h) Half Page: 5" (w) x 3.875" (h)

Quarter Page: 2.375" (w) x 3.875" (h)

File Submission

All files should be saved at 300 dpi resolution or higher in CMYK color. Acceptable file formats are .jpg, tif., or pdf. All fonts must be converted to outlines.