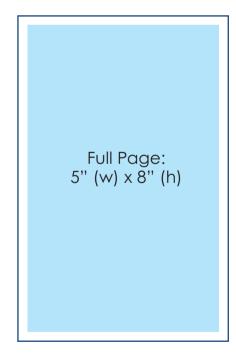

### Program Ad Sizes

Full Page: 5" (w) x 8" (h) Half Page: 5" (w) x 3.875" (h)

Quarter Page: 2.375" (w) x 3.875" (h)

File Submission

All files should be saved at 300 dpi resolution or higher in CMYK color. Acceptable file formats are .jpg, tif., or pdf. All fonts must be converted to outlines.